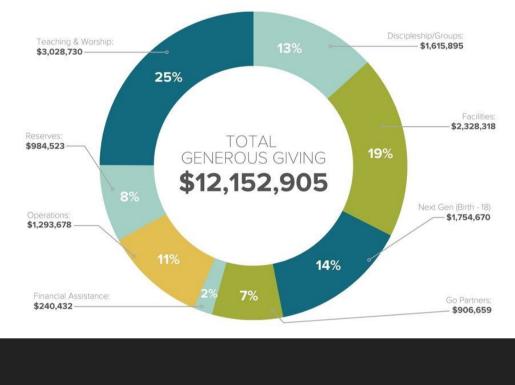

f

(O)

Total Generous Giving (Increase of 8% over 2021)

In Fall 2022, we hosted our 20 Year Celebration with 3,500 members of the Preston Trail family, marking an extraordinary

SERVE THE BODY

**1557** People Serving Weekly Onboarded **630+** New Serve Team Members