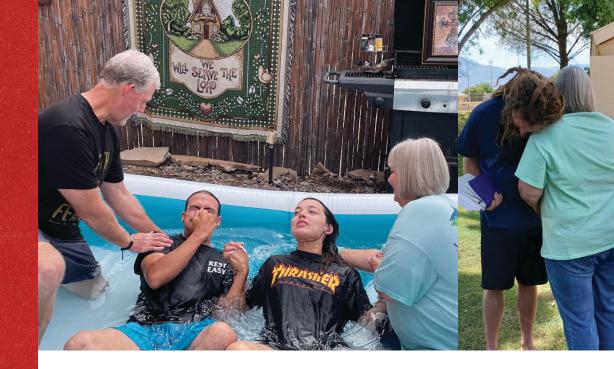

#### YEAR IN REUIEW

**BAPTISMS:** 60 demonstrations of new life in Christ

DISCIPLESHIP CLASSES: 50 engaged in learning how to become more like Jesus

united Groups: 158
engaged in community
environments committed to
applying their faith outside the walls
of the church