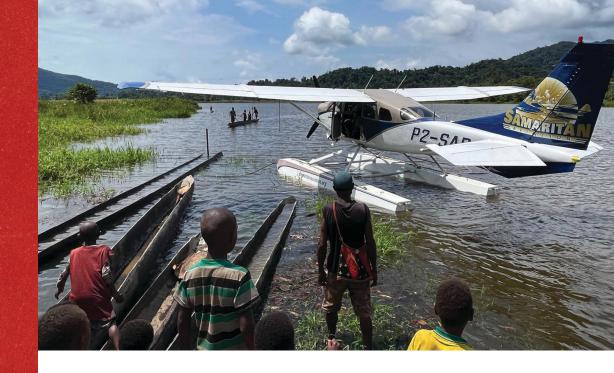

**SAMARITAN AVIATION** – Flying aircraft fitted with floats, Samaritan Aviation brings life-saving medical care to extremely remote areas of Papua New Guinea.

**BANGKOK** – Rescuing women and providing a life beyond the sex trade.

SAMARITAN AVIATION has revolutionized the way the tribespeople of Papua New Guinea receive medical care. Using only aircraft on floats, they provide critical services to remote jungle areas. Helping people in the midst of dire circumstances opens the door to share the true healing Christ offers. Scan the code to follow the adventures made possible by your generosity.