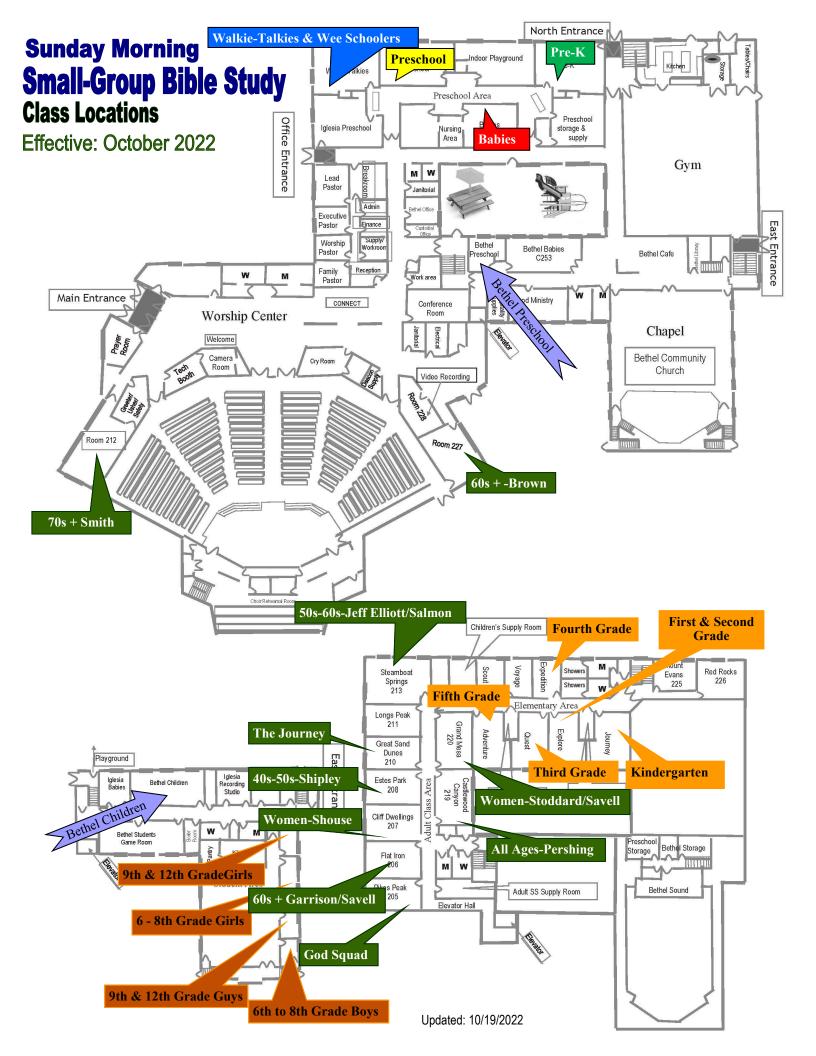

# **Small-Group Bible Study Class Locations**

9:30 AM-10:30 AM All Age Small Groups

Updated: 10/19/2022

#### Preschool

| (This Age Group Remains in Sunday               | School 9:30 AM | -12:00 Noon) |  |  |  |
|-------------------------------------------------|----------------|--------------|--|--|--|
| Babies                                          | 1st Floor      | Room A106    |  |  |  |
| Walkie Talkies & Wee School (aka Toddlers & 2s) |                |              |  |  |  |
| ••••••                                          | 1st Floor      | Room A104    |  |  |  |
| Preschool, (aka 3s)                             | 1st Floor      | Room A107    |  |  |  |
| Pre-K (aka 4s)                                  | 1st Floor      | Room A109    |  |  |  |

# **Elementary School**

### Kindergarten-5th Grade (This Age Group Attends Worship with Parents or responsible Adult)

| Kindergarten                                  | . 2nd Floor | . Journey    |
|-----------------------------------------------|-------------|--------------|
| 1 <sup>st</sup> Grade & 2 <sup>nd</sup> Grade | . 2nd Floor | . Explore    |
| 3 <sup>rd</sup> Grade                         | . 2nd Floor | . Quest      |
| 4 <sup>th</sup> Grade                         | . 2nd Floor | . Expedition |
| 5th Grade                                     |             |              |

# **Student Ministry**

<u>6<sup>th</sup> Grade-12<sup>th</sup> Grade</u> All Classes are divided by grade and meet in the Student Area below the Chapel 6th - 8th Grade Girls ...... Mandy Maughan, Katie Pershing 6th - 8th Grade Guys..... Michael Maughan, Daniel Pershing 9th - 12th Grade Girls ..... Shelby Estes, Kacy Keplinger 9th - 12th Grade Guys..... Emanuel Cocian

## **Adult Sunday School Classes**

| Ignite             | 6:00 | Humphrey Home      |        | Bobby Estes (Thursday's)    |
|--------------------|------|--------------------|--------|-----------------------------|
| The Journey        | 9:45 | Great Sand Dunes   |        | Travis & Crystal Jackson    |
| God Squad          | 9:45 | Pikes Peak         | 205    | Stephen Brindley            |
| Women All Ages     | 9:45 | Cliff Dwellings    | 207    | Chris Shouse                |
| Women All Ages     | 9:30 | Grand Mesa         |        | Marcy Stoddard/Linda Savell |
| Deeper Bible Study |      | Castlewood Canyor  | n.219  | David Pershing              |
| 40's-50's          | 9:45 | Estes Park         |        | Rick Shipley                |
| 50's - 60's        | 9:15 | Steamboat Springs. |        | Jeff Elliott/Steve Salmon   |
| 60's - Up          | 9:30 | Flat Irons         |        | Galen Garrison/Jimmy Savell |
| 60's - Up          | 9:15 | Main Floor         | WC 227 | Charlie Brown               |
| 70's - Up          | 9:15 | Main Floor         | WC212  | Chuck Smith                 |