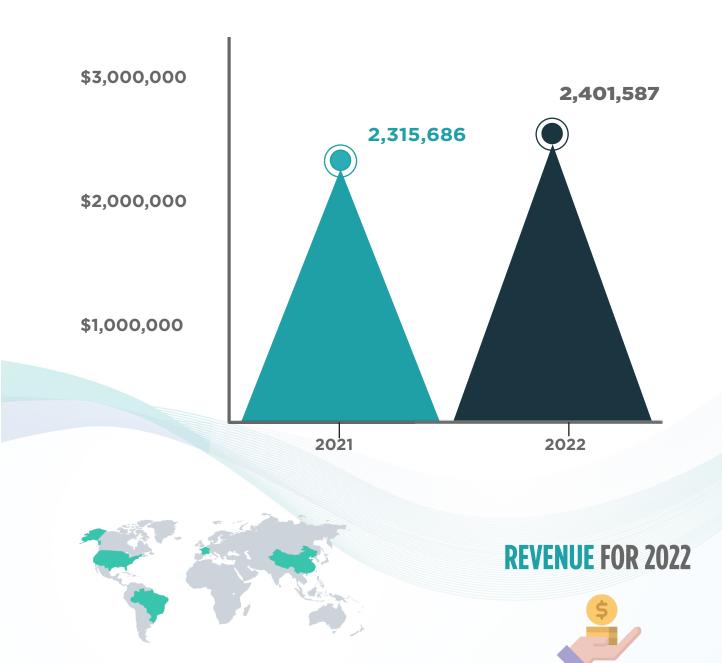

#### \$161,071 MISSIONS SUPPORT

\$2,401,587 GROSS REVENUE \$2,331,698TOTAL EXPENSES \$69,889 EXCESS OVER EXPENSES

#### **KENNEDY ROAD CHURCH FINANCIAL SNAPSHOT**

Fiscal Year Ended December 31, 2022 vs. December 31, 2021 (\$ Thousands)

| 2022         | 2021                                                      |
|--------------|-----------------------------------------------------------|
| \$3,685      | \$3,660                                                   |
| \$417        | \$462                                                     |
| \$3,268      | \$3,198                                                   |
| \$2,402      | \$2,316                                                   |
| \$2,332      | \$2,058                                                   |
| \$70         | \$258                                                     |
| <b>\$280</b> | \$476                                                     |
|              | \$3,685<br>\$417<br>\$3,268<br>\$2,402<br>\$2,332<br>\$70 |

#### **KENNEDY ROAD CHURCH SELECTED FINANCIAL METRICS**

Fiscal Year Ended December 31, 2022 vs. December 31, 2021 (\$ Thousands)

|                                    | 2022         | <i>2021</i> |
|------------------------------------|--------------|-------------|
| REVENUE                            | \$2,402      | \$2,316     |
| TITHES (incl above)                | \$2,217      | \$2,212     |
| WORKING CAPITAL                    | \$1,002      | \$858       |
| CURRENT RATIO                      | 6.53:1       | 6.19:1      |
| DEBT/EQUITY                        | 0.13:1       | 0.14:1      |
| <b>DEBT SERVICE COVERAGE</b>       | 3.91:1       | 6.04:1      |
| <b>CASHFLOW AFTER DEBT SERVICE</b> | <b>\$208</b> | \$397       |
| INVESTMENTS (GICs)                 | \$908        | \$804       |
|                                    |              |             |